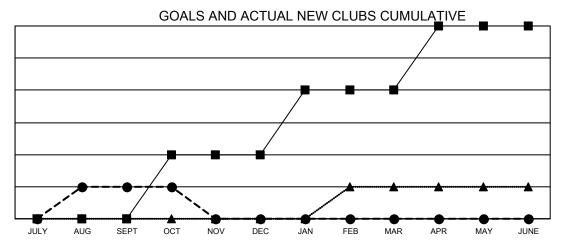

## GAT MONTHLY MEMBERSHIP PROGRESS REPORT

Multiple District 12

LOCATION: TENNESSEE

Results as of: 10/31/2020

|               | Club          | S         |               | Members               |                           |                         |                                                    |  |
|---------------|---------------|-----------|---------------|-----------------------|---------------------------|-------------------------|----------------------------------------------------|--|
|               | RESULTS FOR   | 2020-2021 |               | RESULTS FOR 2020-2021 |                           |                         |                                                    |  |
| QUARTER       | NEW CLUB GOAL | NEW CLUBS | DROPPED CLUBS | QUARTER               | MEMBER GROWTH NET<br>GOAL | MEMBER GROWTH<br>ACTUAL | DROPPED<br>MEMBERS ACTUAL<br>(including transfers) |  |
| JULY/AUG/SEPT | 0             | 1         | 1             | JULY/AUG/SEF          | o <sub>T</sub> 29         | 99                      | 122                                                |  |
| OCT/NOV/DEC   | 2             | 0         | 0             | OCT/NOV/DEC           | 34                        | 33                      | 32                                                 |  |
| JAN/FEB/MAR   | 2             | 0         | 0             | JAN/FEB/MAR           | 46                        | 0                       | 0                                                  |  |
| APR/MAY/JUNE  | 2             | 0         | 0             | APR/MAY/JUN           | E 63                      | 0                       | 0                                                  |  |

- CURRENT YEAR GOALS FOR NEW CLUBS

CURRENT YEAR ACTUAL NEW CLUBS

- ▲ - LAST YEAR ACTUAL NEW CLUBS