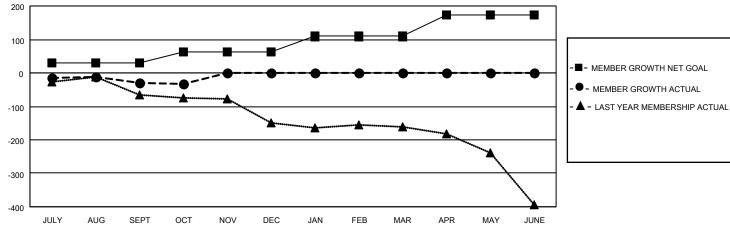

## GAT MONTHLY MEMBERSHIP PROGRESS REPORT

Multiple District 12

LOCATION: TENNESSEE

Results as of: 10/31/2020

|               | Club          | S         |               | Members               |                           |                         |                                                    |  |
|---------------|---------------|-----------|---------------|-----------------------|---------------------------|-------------------------|----------------------------------------------------|--|
|               | RESULTS FOR   | 2020-2021 |               | RESULTS FOR 2020-2021 |                           |                         |                                                    |  |
| QUARTER       | NEW CLUB GOAL | NEW CLUBS | DROPPED CLUBS | QUARTER               | MEMBER GROWTH NET<br>GOAL | MEMBER GROWTH<br>ACTUAL | DROPPED<br>MEMBERS ACTUAL<br>(including transfers) |  |
| JULY/AUG/SEPT | 0             | 1         | 1             | JULY/AUG/SEF          | o <sub>T</sub> 29         | 99                      | 122                                                |  |
| OCT/NOV/DEC   | 2             | 0         | 0             | OCT/NOV/DEC           | 34                        | 33                      | 32                                                 |  |
| JAN/FEB/MAR   | 2             | 0         | 0             | JAN/FEB/MAR           | 46                        | 0                       | 0                                                  |  |
| APR/MAY/JUNE  | 2             | 0         | 0             | APR/MAY/JUN           | E 63                      | 0                       | 0                                                  |  |

## GOALS AND ACTUAL MEMBERS CUMULATIVE

| DROPPED CLUBS: 1           |     | 44 CLUBS OF 200 ADDED 1 OR MORE NEW MEMBERS | GENDER DISTRIBUTION        |                |     |
|----------------------------|-----|---------------------------------------------|----------------------------|----------------|-----|
|                            |     | NEW MEMBERS                                 | MALE                       | 2,820 (64.66%) |     |
|                            |     |                                             | FEMALE                     | 1,541 (35.34%) |     |
| DROPPED MEMBERS            |     |                                             |                            |                |     |
| DECEASED                   | 26  | CLICK HERE FOR CUMULATIVE                   | TOTAL FAMILY UNIT MEMBERS  |                | 969 |
| CLUB CANCELLED 3 OTHER 125 |     | MEMBERSHIP DATA                             | FAMILY MEMBERS PAYING HALF |                | 497 |
|                            |     |                                             |                            |                | 491 |
| TOTAL                      | 154 |                                             | 15020                      |                |     |